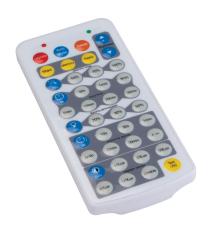

#### Description

SENSOR-INT-01 is a range of internal microwave sensors designed specifically to be internally mounted into luminaires, such as LED Batten Lights. Available in an ON/OFF model, which as it suggests, will switch the luminaire on and off when triggered. Also available with DIM function, to allow for the luminaire to turn on at desired percentage lux levels. To change sensor default settings, a remote is required, sold separately. One remote control will operate unlimited sensors for future installations. Backed by a 5 Year Warranty.

Working Temperature: -20°C~+60°C

Size: 65x36x23mm & 41x24x14mm
Compliance: Fully Compliant to AS/NZS2293.3

Note: To change settings, a remote is required. One remote control will operate unlimited sensors for future installations.

## Description

SENSOR-INT-01 is a range of internal microwave sensors designed specifically to be internally mounted into luminaires, such as LED Batten Lights. Available in an ON/OFF model, which as it suggests, will switch the luminaire on and off when triggered. Also available with DIM function, to allow for the luminaire to turn on at desired percentage lux levels. To change sensor default settings, a remote is required, sold separately. One remote control will operate unlimited sensors for future installations. Backed by a 5 Year Warranty.

Working Temperature: -20°C $\sim+60$ °C

Size: 75x42x23mm & 41x24x14mm

Compliance: Fully Compliant to AS/NZS2293.3

Note: To change settings, a remote is required.

One remote control will operate unlimited sensors for future installations.