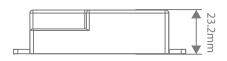

Working Temperature: -20°C~+60°C

Size: 65x36x23mm & 41x24x14mm
Compliance: Fully Compliant to AS/NZS2293.3

Note: To change settings, a remote is required. One remote control will operate unlimited sensors for future installations.

Working Temperature: -20°C $\sim+60$ °C

Size: 75x42x23mm & 41x24x14mm

Compliance: Fully Compliant to AS/NZS2293.3

Note: To change settings, a remote is required.

One remote control will operate unlimited sensors for future installations.