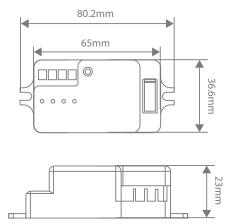

Working Temperature: -20°C~+60°C

Size: 65x36x23mm & 41x24x14mm
Compliance: Fully Compliant to AS/NZS2293.3

Note: To change settings, a remote is required. One remote control will operate unlimited sensors for future installations.