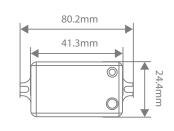

Working Temperature: -20°C~+60°C

Size: 65x36x23mm & 41x24x14mm
Compliance: Fully Compliant to AS/NZS2293.3

Note: To change settings, a remote is required. One remote control will operate unlimited sensors for future installations.

Working Temperature: -20°C $\sim+60$ °C

Size: 75x42x23mm & 41x24x14mm

Compliance: Fully Compliant to AS/NZS2293.3

Note: To change settings, a remote is required.

One remote control will operate unlimited sensors for future installations.