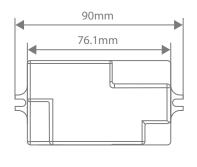

Working Temperature: -20°C~+60°C

Size: 65x36x23mm & 41x24x14mm
Compliance: Fully Compliant to AS/NZS2293.3

Note: To change settings, a remote is required. One remote control will operate unlimited sensors for future installations.

Working Temperature: -20°C $\sim+60$ °C

Size: 75x42x23mm & 41x24x14mm

Compliance: Fully Compliant to AS/NZS2293.3

Note: To change settings, a remote is required.

One remote control will operate unlimited sensors for future installations.