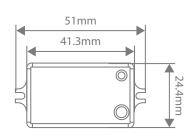

Working Temperature: -20°C~+60°C

Size: 65x36x23mm & 41x24x14mm
Compliance: Fully Compliant to AS/NZS2293.3

Note: To change settings, a remote is required. One remote control will operate unlimited sensors for future installations.

Working Temperature: -20°C $\sim+60$ °C

Size: 75x42x23mm & 41x24x14mm

Compliance: Fully Compliant to AS/NZS2293.3

Note: To change settings, a remote is required.

One remote control will operate unlimited sensors for future installations.