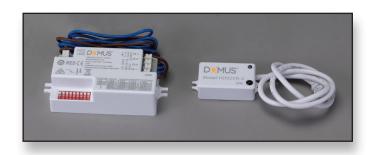

#### Description

SENSOR-INT-01 is a range of internal microwave sensors designed specifically to be internally mounted into luminaires, such as LED Batten Lights. Available in an ON/OFF model, which as it suggests, will switch the luminaire on and off when triggered. Also available with DIM function, to allow for the luminaire to turn on at desired percentage lux levels. To change sensor default settings, a remote is required, sold separately. One remote control will operate unlimited sensors for future installations. Backed by a 5 Year Warranty.

## Description

SENSOR-INT-01 is a range of internal microwave sensors designed specifically to be internally mounted into luminaires, such as LED Batten Lights. Available in an ON/OFF model, which as it suggests, will switch the luminaire on and off when triggered. Also available with DIM function, to allow for the luminaire to turn on at desired percentage lux levels. To change sensor default settings, a remote is required, sold separately. One remote control will operate unlimited sensors for future installations. Backed by a 5 Year Warranty.