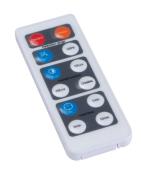

#### Description

SENSOR-INT-01 is a range of internal microwave sensors designed specifically to be internally mounted into luminaires, such as LED Batten Lights. Available in an ON/OFF model, which as it suggests, will switch the luminaire on and off when triggered. Also available with DIM function, to allow for the luminaire to turn on at desired percentage lux levels. To change sensor default settings, a remote is required, sold separately. One remote control will operate unlimited sensors for future installations. Backed by a 5 Year Warranty.

Working Temperature: -20°C~+60°C

Size: 65x36x23mm & 41x24x14mm
Compliance: Fully Compliant to AS/NZS2293.3

Note: To change settings, a remote is required. One remote control will operate unlimited sensors for future installations.

## Description

SENSOR-INT-01 is a range of internal microwave sensors designed specifically to be internally mounted into luminaires, such as LED Batten Lights. Available in an ON/OFF model, which as it suggests, will switch the luminaire on and off when triggered. Also available with DIM function, to allow for the luminaire to turn on at desired percentage lux levels. To change sensor default settings, a remote is required, sold separately. One remote control will operate unlimited sensors for future installations. Backed by a 5 Year Warranty.

Working Temperature: -20°C $\sim+60$ °C

Size: 75x42x23mm & 41x24x14mm

Compliance: Fully Compliant to AS/NZS2293.3

Note: To change settings, a remote is required.

One remote control will operate unlimited sensors for future installations.