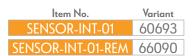

tion, to allow for the luminaire to turn on at desired percentage lux levels. To change sensor default settings, a remote is required, sold separately. One remote control will operate unlimited sensors for future installations. Backed by a 5 Year Warranty.



#### Specification Features

Input Voltage: 240V AC
Rated Load(W): 400W LED
IP rating (IP): IP20

Detection Range: Max 2-6m (<24°C)

Installation Height: 2.5-6m

Time Delay: 5sec, 1min, 5min, 10min Lux Adjustable: 2 lux, 10 lux, 50 lux, disable

Working Temperature: -20°C~+60°C

Size: 65x36x23mm & 41x24x14mm
Compliance: Fully Compliant to AS/NZS2293.3

Note: To change settings, a remote is required. One remote control will operate unlimited sensors for future installations.



SENSOR-INT-01-REM-ON-OFF

## Diagrams / Additional











# SENSOR-INT-DIM Internal Sensor - Dimming













## Description

SENSOR-INT-01 is a range of internal microwave sensors designed specifically to be internally mounted into luminaires, such as LED Batten Lights. Available in an ON/OFF model, which as it suggests, will switch the luminaire on and off when triggered. Also available with DIM function, to allow for the luminaire to turn on at desired percentage lux levels. To change sensor default settings, a remote is required, sold separately. One remote control will operate unlimited sensors for future installations. Backed by a 5 Year Warranty.



### Specification Features

Input Voltage: 240 V AC
Rated Load(W): 400 W LED
IP rating (IP): IP20

Detection Range: Max 2-6m (<24°C)

Installation Height: 2.5-6m

Time Delay: 5sec, 30se